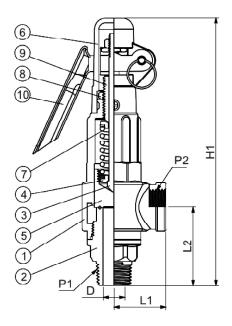

HSY25

| ITEM | PARTS           | MATER <b>I</b> AL |               |  |  |  |
|------|-----------------|-------------------|---------------|--|--|--|
|      |                 | HSY24             | HSY25         |  |  |  |
| 1    | VALVE BODY      | SS304 / SS316     | SS304 / SS316 |  |  |  |
| 2    | VALVE SEAT      | SS304 / SS316     | SS304 / SS316 |  |  |  |
| 3    | STEM            | SS304             | SS304         |  |  |  |
| 4    | SPRING SEAT     | SS304             | SS304         |  |  |  |
| 5    | DISC            | SS304 / SS316     | SS304 / SS316 |  |  |  |
| 6    | CAP             | SS304             | SS304         |  |  |  |
| 7    | SPRING          | SS304             | SS304         |  |  |  |
| 8    | NUT             | SS304             | SS304         |  |  |  |
| 9    | ADJUSTING SCREW | SS304             | SS304         |  |  |  |
| 10   | HANDLE          | -                 | SS304         |  |  |  |

| DIMENSIONS (MM) |              |                       |                         |      |      |       |       |       |  |  |
|-----------------|--------------|-----------------------|-------------------------|------|------|-------|-------|-------|--|--|
| P1              | P2<br>OUTLET | D<br>ORIFICE DIAMETER | A<br>ORIFICE AREA (MM²) | LIFT | L1   | L2    | HSY24 | HSY25 |  |  |
| INLET           |              |                       |                         |      |      |       | H1    | H1    |  |  |
| 1/2"            | 1/2"         | 13                    | 132.7                   | 1.04 | 31   | 46.95 | 134.1 | 160.1 |  |  |
| 3/4"            | 3/4"         | 19                    | 283.4                   | 1.52 | 34.8 | 56.4  | 147   | 172.5 |  |  |
| 11/4"           | 11/4"        | 30                    | 706.5                   | 2.56 | 52   | 73    | 197.7 | 218.2 |  |  |
| 11/2"           | 11/2"        | 34                    | 907.5                   | 3.04 | 59.5 | 89    | 226.8 | 247.3 |  |  |