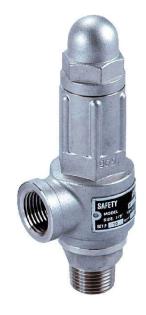

## **High Lift Safety Valve -Stainless Steel Type**

• Size: 1/2"(DN15) to 1 1/2"(DN40) • Working Pressure: 0.1 to 50 bar • Working Temp.: -196°C to 350°C

• Connection Standard: NPT/PT/BSPP/BSPT.....etc.